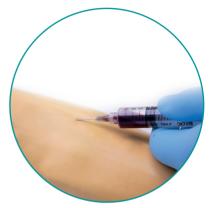

## Ideally suited for:

- Intravenous injection
- Intravenous infusion
- Blood collection
- Palpation of veins
- Placement of a venous access