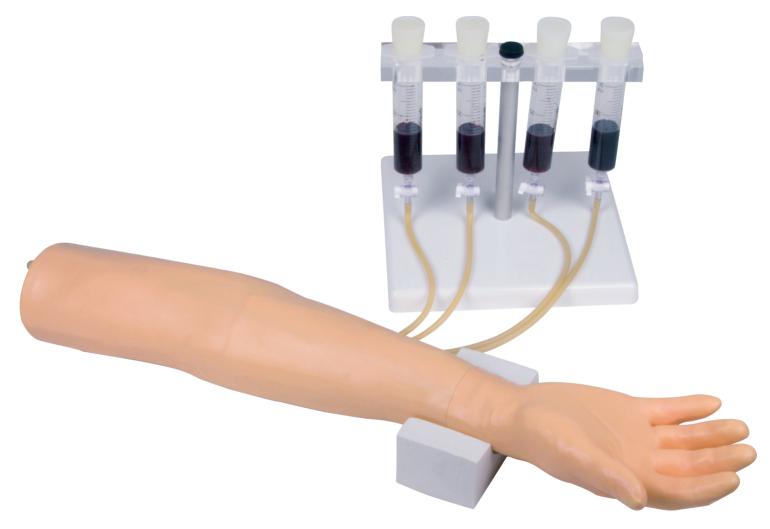

## Training arm for intravenous injection and infusion

The high-quality Erler Zimmer injection arm offers a wide range of application possibilities for professional and realistic training of blood collection, ideally suited for the training and further education of medical personnel.

The injection arm is very lifelike, especially in terms of the puncture feeling, requires hardly any care and has skin and veins that can be changed easily and quickly.

This unbeatable value for money model is particularly suitable for group training. The wear parts are easily changed by the user and cost a fraction of comparable competitor products, so you can let your practitioners practice as often as they like.

## Scope of delivery:

- 1x adult injection arm incl. skin and venous system
- 1x arm support
- 4x fluid container
- 1x 250ml artificial blood
- 1x stand for artificial blood
- 1x product manual

You find the demonstration video on our website!