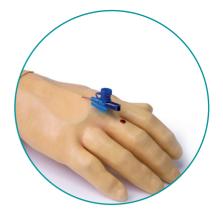

## Ideally suited for:

- Intravenous injection
- Intravenous infusion
- Blood collection
- Palpation of veins
- Placement of a venous access