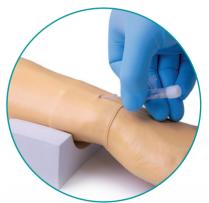

## Training arm for intravenous injection and infusion

The high-quality Erler Zimmer injection arm offers a wide range of application possibilities for professional and realistic training of blood collection, ideally suited for the training and further education of medical personnel.

The injection arm is very lifelike, especially in terms of the puncture feeling, requires hardly any care and has skin and veins that can be changed easily and quickly.

This unbeatable value for money model is particularly suitable for group training. The wear parts are easily changed by the user and cost a fraction of comparable competitor products, so you can let your practitioners practice as often as they like.

## Ideally suited for:

- Intravenous injection
- Intravenous infusion
- Blood collection
- Palpation of veins
- Placement of a venous access